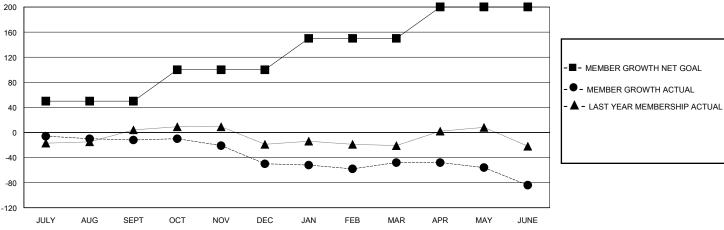

## GOALS AND ACTUAL MEMBERS CUMULATIVE

| - | MEMBER | GROWTH | NET | GOAL |  |
|---|--------|--------|-----|------|--|
|   |        |        |     |      |  |

- MEMBER GROWTH ACTUAL

| DROPPED CLUBS: 1 |     |
|------------------|-----|
| DROPPED MEMBERS  |     |
| DECEASED         | 28  |
| CLUB CANCELLED   | 3   |
| OTHER            | 133 |